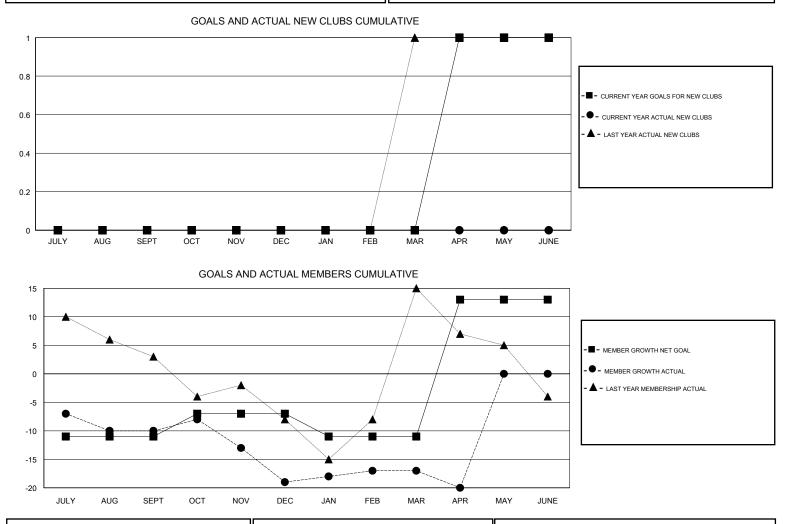

## GMT CA

| Clubs                 |               |           |               | Members               |                           |                         |                                                    |  |  |
|-----------------------|---------------|-----------|---------------|-----------------------|---------------------------|-------------------------|----------------------------------------------------|--|--|
| RESULTS FOR 2017-2018 |               |           |               | RESULTS FOR 2017-2018 |                           |                         |                                                    |  |  |
| QUARTER               | NEW CLUB GOAL | NEW CLUBS | DROPPED CLUBS | QUARTER               | MEMBER GROWTH NET<br>GOAL | MEMBER GROWTH<br>ACTUAL | DROPPED<br>MEMBERS ACTUAL<br>(including transfers) |  |  |
| JULY/AUG/SEPT         | 0             | 0         | 0             | JULY/AUG/SEPT         | -11                       | 13                      | 19                                                 |  |  |
| OCT/NOV/DEC           | 0             | 0         | 0             | OCT/NOV/DEC           | 4                         | 23                      | 32                                                 |  |  |
| JAN/FEB/MAR           | 0             | 0         | 0             | JAN/FEB/MAR           | -4                        | 28                      | 26                                                 |  |  |
| APR/MAY/JUNE          | 1             | 0         | 0             | APR/MAY/JUNE          | 24                        | 4                       | 7                                                  |  |  |